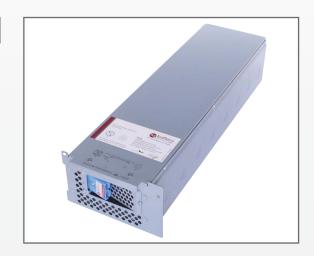

# RBC105-BD1 Battery kit for APC UPS

Batteries are the heart of a UPS system. They ensure the standby state of your UPS system. Because of our 100% quality control, stress tests (load tests) and a final equalization charge, you will always have **power even during a blackout**.

| Specifications       |                                                                                                        |
|----------------------|--------------------------------------------------------------------------------------------------------|
| Product Type         | Ready-to-install battery kit RBC105-BD1.                                                               |
| Battery Type         | Maintenance-free, leak proof, Sealed Lead<br>Acid battery. Best high-current ability for<br>UPS units. |
| Directive            | 2011/65/EU, RoHS compliant                                                                             |
| Dimensions (LxWxH)   | 572x165x108 mm                                                                                         |
| Weight               | 23,80 kg                                                                                               |
| Lifespan             | Up to 5 years                                                                                          |
| Warranty             | 2 years (3 years optional)                                                                             |
| Brand                | battery-direct©                                                                                        |
| Included in delivery | RBC105-BD1 Battery kit, installation manual.                                                           |