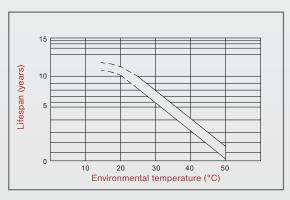

# Lifespan

| Specifications       |                                                                                                        |
|----------------------|--------------------------------------------------------------------------------------------------------|
| Product Type         | Ready-to-install battery kit RBC105-BD1.                                                               |
| Battery Type         | Maintenance-free, leak proof, Sealed Lead<br>Acid battery. Best high-current ability for<br>UPS units. |
| Directive            | 2011/65/EU, RoHS compliant                                                                             |
| Dimensions (LxWxH)   | 572x165x108 mm                                                                                         |
| Weight               | 23,80 kg                                                                                               |
| Lifespan             | Up to 5 years                                                                                          |
| Warranty             | 2 years (3 years optional)                                                                             |
| Brand                | battery-direct©                                                                                        |
| Included in delivery | RBC105-BD1 Battery kit, installation manual.                                                           |