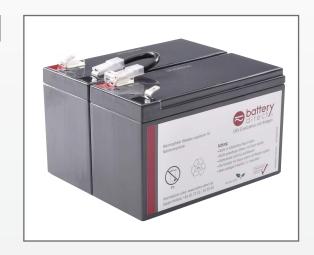

# RBC109-BD1 Battery kit for APC UPS

Batteries are the heart of a UPS system. They ensure the standby state of your UPS system. Because of our 100% quality control, stress tests (load tests) and a final equalization charge, you will always have **power even during a blackout**.

| Specifications       |                                                                                                        |
|----------------------|--------------------------------------------------------------------------------------------------------|
| Product Type         | Ready-to-install battery kit RBC109-BD1.                                                               |
| Battery Type         | Maintenance-free, leak proof, Sealed Lead<br>Acid battery. Best high-current ability for<br>UPS units. |
| Directive            | 2011/65/EU, RoHS compliant                                                                             |
| Dimensions (LxWxH)   | 151x134x98 mm                                                                                          |
| Weight               | 5,10 kg                                                                                                |
| Lifespan             | Up to 5 years                                                                                          |
| Warranty             | 2 years (3 years optional)                                                                             |
| Brand                | battery-direct©                                                                                        |
| Included in delivery | RBC109-BD1 Battery kit, installation manual.                                                           |