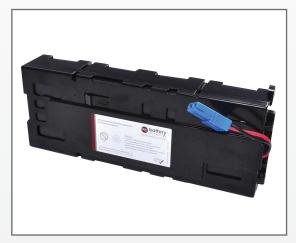

# RBC116-BD1 Battery kit for APC UPS

Batteries are the heart of a UPS system. They ensure the standby state of your UPS system. Because of our 100% quality control, stress tests (load tests) and a final equalization charge, you will always have **power even during a blackout**.

| Specifications       |                                                                                                        |
|----------------------|--------------------------------------------------------------------------------------------------------|
| Product Type         | Ready-to-install battery kit RBC116-BD1.                                                               |
| Battery Type         | Maintenance-free, leak proof, Sealed Lead<br>Acid battery. Best high-current ability for<br>UPS units. |
| Directive            | 2011/65/EU, RoHS compliant                                                                             |
| Dimensions (LxWxH)   | 419x165x83 mm                                                                                          |
| Weight               | 10,40 kg                                                                                               |
| Lifespan             | Up to 5 years                                                                                          |
| Warranty             | 2 years (3 years optional)                                                                             |
| Brand                | battery-direct©                                                                                        |
| Included in delivery | RBC116-BD1 Battery kit, installation manual.                                                           |