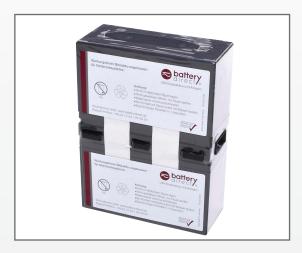

# RBC123-BD1 Battery kit for APC UPS

Batteries are the heart of a UPS system. They ensure the standby state of your UPS system. Because of our 100% quality control, stress tests (load tests) and a final equalization charge, you will always have **power even during a blackout**.

| Specifications       |                                                                                                        |
|----------------------|--------------------------------------------------------------------------------------------------------|
| Product Type         | Ready-to-install battery kit RBC123-BD1.                                                               |
| Battery Type         | Maintenance-free, leak proof, Sealed Lead<br>Acid battery. Best high-current ability for<br>UPS units. |
| Directive            | 2011/65/EU, RoHS compliant                                                                             |
| Dimensions (LxWxH)   | 225x184x96 mm                                                                                          |
| Weight               | 5,21 kg                                                                                                |
| Lifespan             | Up to 5 years                                                                                          |
| Warranty             | 2 years (3 years optional)                                                                             |
| Brand                | battery-direct©                                                                                        |
| Included in delivery | RBC123-BD1 Battery kit, installation manual.                                                           |