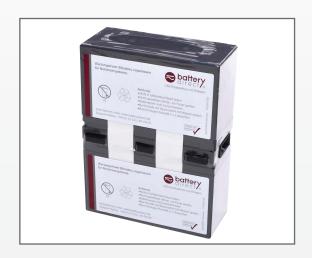

# RBC124-BD1 Battery kit for APC UPS

Batteries are the heart of a UPS system. They ensure the standby state of your UPS system. Because of our 100% quality control, stress tests (load tests) and a final equalization charge, you will always have **power even during a blackout**.

| Specifications       |                                                                                                        |
|----------------------|--------------------------------------------------------------------------------------------------------|
| Product Type         | Ready-to-install battery kit RBC124-BD1.                                                               |
| Battery Type         | Maintenance-free, leak proof, Sealed Lead<br>Acid battery. Best high-current ability for<br>UPS units. |
| Directive            | 2011/65/EU, RoHS compliant                                                                             |
| Dimensions (LxWxH)   | 225x184x96 mm                                                                                          |
| Weight               | 5,10 kg                                                                                                |
| Lifespan             | Up to 5 years                                                                                          |
| Warranty             | 2 years (3 years optional)                                                                             |
| Brand                | battery-direct©                                                                                        |
| Included in delivery | RBC124-BD1 Battery kit, installation manual.                                                           |