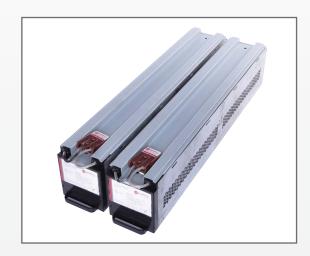

# RBC140-BD1 Battery kit for APC UPS

Batteries are the heart of a UPS system. They ensure the standby state of your UPS system. Because of our 100% quality control, stress tests (load tests) and a final equalization charge, you will always have **power even during a blackout**.

| Specifications       |                                                                                                        |
|----------------------|--------------------------------------------------------------------------------------------------------|
| Product Type         | Ready-to-install battery kit RBC140-BD1.                                                               |
| Battery Type         | Maintenance-free, leak proof, Sealed Lead<br>Acid battery. Best high-current ability for<br>UPS units. |
| Directive            | 2011/65/EU, RoHS compliant                                                                             |
| Dimensions (LxWxH)   | 597x197x122 mm                                                                                         |
| Weight               | 32,00 kg                                                                                               |
| Lifespan             | Up to 5 years                                                                                          |
| Warranty             | 2 years (3 years optional)                                                                             |
| Brand                | battery-direct©                                                                                        |
| Included in delivery | RBC140-BD1 Battery kit, installation manual.                                                           |