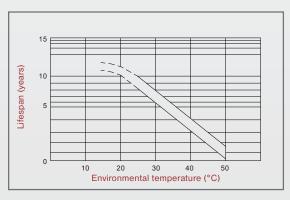

| Specifications       |                                                                                                        |
|----------------------|--------------------------------------------------------------------------------------------------------|
| Product Type         | Ready-to-install battery kit RBC141-BD1.                                                               |
| Battery Type         | Maintenance-free, leak proof, Sealed Lead<br>Acid battery. Best high-current ability for<br>UPS units. |
| Directive            | 2011/65/EU, RoHS compliant                                                                             |
| Dimensions (LxWxH)   | 400x210x76 mm                                                                                          |
| Weight               | 11,7 kg                                                                                                |
| Lifespan             | Up to 5 years                                                                                          |
| Warranty             | 2 years (3 years optional)                                                                             |
| Brand                | battery-direct©                                                                                        |
| Included in delivery | RBC141-BD1 Battery kit, installation manual.                                                           |