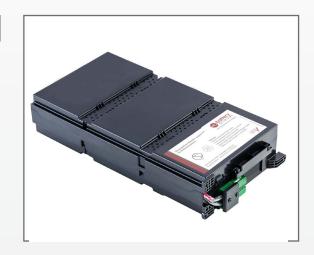

# RBC141-BD1 Battery kit for APC UPS

Batteries are the heart of a UPS system. They ensure the standby state of your UPS system. Because of our 100% quality control, stress tests (load tests) and a final equalization charge, you will always have **power even during a blackout**.

| Specifications       |                                                                                                        |
|----------------------|--------------------------------------------------------------------------------------------------------|
| Product Type         | Ready-to-install battery kit RBC141-BD1.                                                               |
| Battery Type         | Maintenance-free, leak proof, Sealed Lead<br>Acid battery. Best high-current ability for<br>UPS units. |
| Directive            | 2011/65/EU, RoHS compliant                                                                             |
| Dimensions (LxWxH)   | 400x210x76 mm                                                                                          |
| Weight               | 11,7 kg                                                                                                |
| Lifespan             | Up to 5 years                                                                                          |
| Warranty             | 2 years (3 years optional)                                                                             |
| Brand                | battery-direct©                                                                                        |
| Included in delivery | RBC141-BD1 Battery kit, installation manual.                                                           |