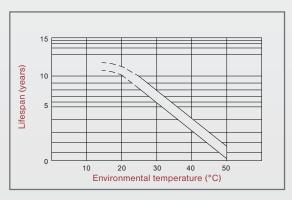

| Specifications       |                                                                                                        |
|----------------------|--------------------------------------------------------------------------------------------------------|
| Product Type         | Ready-to-install battery kit RBC142-BD1.                                                               |
| Battery Type         | Maintenance-free, leak proof, Sealed Lead<br>Acid battery. Best high-current ability for<br>UPS units. |
| Directive            | 2011/65/EU, RoHS compliant                                                                             |
| Dimensions (LxWxH)   | 150x132x108 mm                                                                                         |
| Weight               | 6,00 kg                                                                                                |
| Lifespan             | Up to 5 years                                                                                          |
| Warranty             | 2 years (3 years optional)                                                                             |
| Brand                | battery-direct©                                                                                        |
| Included in delivery | RBC142-BD1 Battery kit, installation manual.                                                           |