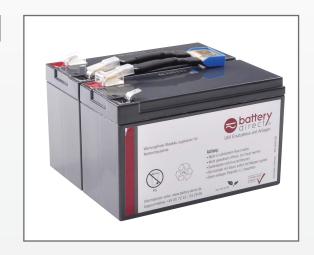

# RBC142-BD1 Battery kit for APC UPS

Batteries are the heart of a UPS system. They ensure the standby state of your UPS system. Because of our 100% quality control, stress tests (load tests) and a final equalization charge, you will always have **power even during a blackout**.

| Specifications       |                                                                                                        |
|----------------------|--------------------------------------------------------------------------------------------------------|
| Product Type         | Ready-to-install battery kit RBC142-BD1.                                                               |
| Battery Type         | Maintenance-free, leak proof, Sealed Lead<br>Acid battery. Best high-current ability for<br>UPS units. |
| Directive            | 2011/65/EU, RoHS compliant                                                                             |
| Dimensions (LxWxH)   | 150x132x108 mm                                                                                         |
| Weight               | 6,00 kg                                                                                                |
| Lifespan             | Up to 5 years                                                                                          |
| Warranty             | 2 years (3 years optional)                                                                             |
| Brand                | battery-direct©                                                                                        |
| Included in delivery | RBC142-BD1 Battery kit, installation manual.                                                           |