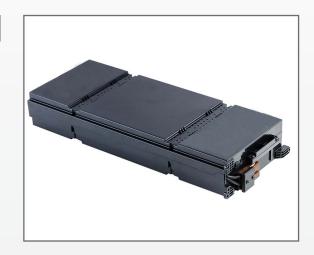

# RBC152-BD1 Battery kit for APC UPS

Batteries are the heart of a UPS system. They ensure the standby state of your UPS system. Because of our 100% quality control, stress tests (load tests) and a final equalization charge, you will always have **power even during a blackout**.

| Specifications       |                                                                                                        |
|----------------------|--------------------------------------------------------------------------------------------------------|
| Product Type         | Ready-to-install battery kit RBC152-BD1.                                                               |
| Battery Type         | Maintenance-free, leak proof, Sealed Lead<br>Acid battery. Best high-current ability for<br>UPS units. |
| Directive            | 2011/65/EU, RoHS compliant                                                                             |
| Dimensions (LxWxH)   | 762x210x76 mm                                                                                          |
| Weight               | 15,29 kg                                                                                               |
| Lifespan             | Up to 5 years                                                                                          |
| Warranty             | 2 years (3 years optional)                                                                             |
| Brand                | battery-direct©                                                                                        |
| Included in delivery | RBC152-BD1 Battery kit, installation manual.                                                           |