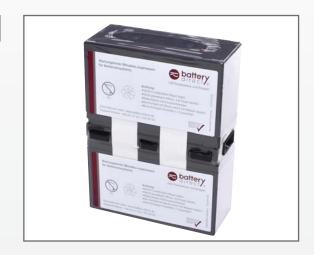

## RBC165-BD1 Battery kit for APC UPS

Batteries are the heart of a UPS system. They ensure the standby state of your UPS system. Because of our 100% quality control, stress tests (load tests) and a final equalization charge, you will always have **power even during a blackout**.

| Specifications       |                                                                                                        |
|----------------------|--------------------------------------------------------------------------------------------------------|
| Product Type         | Ready-to-install battery kit RBC165-BD1.                                                               |
| Battery Type         | Maintenance-free, leak proof, Sealed Lead<br>Acid battery. Best high-current ability for<br>UPS units. |
| Directive            | 2011/65/EU, RoHS compliant                                                                             |
| Dimensions (LxWxH)   | 225x184x96 mm                                                                                          |
| Weight               | 5,10 kg                                                                                                |
| Lifespan             | Up to 5 years                                                                                          |
| Warranty             | 2 years (3 years optional)                                                                             |
| Brand                | battery-direct©                                                                                        |
| Included in delivery | RBC165-BD1 Battery kit, installation manual.                                                           |