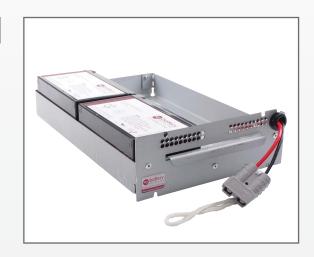

# RBC22-BD1 Battery kit for APC UPS

Batteries are the heart of a UPS system. They ensure the standby state of your UPS system. Because of our 100% quality control, stress tests (load tests) and a final equalization charge, you will always have **power even during a blackout**.

| Specifications       |                                                                                                        |
|----------------------|--------------------------------------------------------------------------------------------------------|
| Product Type         | Ready-to-install battery kit RBC22-BD1.                                                                |
| Battery Type         | Maintenance-free, leak proof, Sealed Lead<br>Acid battery. Best high-current ability for<br>UPS units. |
| Directive            | 2011/65/EU, RoHS compliant                                                                             |
| Dimensions (LxWxH)   | 330x215x80 mm                                                                                          |
| Weight               | 5,90 kg                                                                                                |
| Lifespan             | Up to 5 years                                                                                          |
| Warranty             | 2 years (3 years optional)                                                                             |
| Brand                | battery-direct©                                                                                        |
| Included in delivery | RBC22-BD1 Battery kit, installation manual.                                                            |