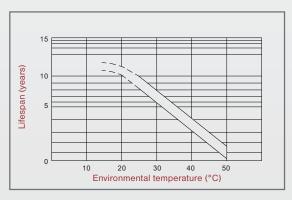

# Lifespan

| Specifications       |                                                                                                        |
|----------------------|--------------------------------------------------------------------------------------------------------|
| Product Type         | Ready-to-install battery kit RBC22-BD1.                                                                |
| Battery Type         | Maintenance-free, leak proof, Sealed Lead<br>Acid battery. Best high-current ability for<br>UPS units. |
| Directive            | 2011/65/EU, RoHS compliant                                                                             |
| Dimensions (LxWxH)   | 330x215x80 mm                                                                                          |
| Weight               | 5,90 kg                                                                                                |
| Lifespan             | Up to 5 years                                                                                          |
| Warranty             | 2 years (3 years optional)                                                                             |
| Brand                | battery-direct©                                                                                        |
| Included in delivery | RBC22-BD1 Battery kit, installation manual.                                                            |