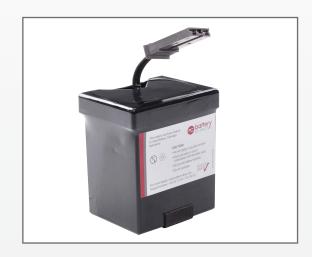

# RBC29-BD1 Battery kit for APC UPS

Batteries are the heart of a UPS system. They ensure the standby state of your UPS system. Because of our 100% quality control, stress tests (load tests) and a final equalization charge, you will always have **power even during a blackout**.

| Specifications       |                                                                                                        |
|----------------------|--------------------------------------------------------------------------------------------------------|
| Product Type         | Ready-to-install battery kit RBC29-BD1.                                                                |
| Battery Type         | Maintenance-free, leak proof, Sealed Lead<br>Acid battery. Best high-current ability for<br>UPS units. |
| Directive            | 2011/65/EU, RoHS compliant                                                                             |
| Dimensions (LxWxH)   | 90x70x110 mm                                                                                           |
| Weight               | 2,00 kg                                                                                                |
| Lifespan             | Up to 5 years                                                                                          |
| Warranty             | 2 years (3 years optional)                                                                             |
| Brand                | battery-direct©                                                                                        |
| Included in delivery | RBC29-BD1 Battery kit, installation manual.                                                            |