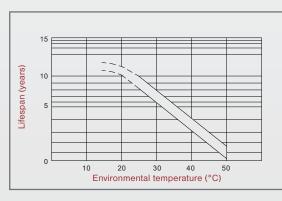

efficiency.                                                 |
|                                                                   |                                                                                                        |
| Transport                                                         |                                                                                                        |

battery-direct batteries have to be shipped according to the current regulations.

## High capacity battery

- 2 years warranty
  24 months warranty instead of the usual 12 months.
- Fast delivery Insured and fast shipping with UPS©.
- Easy disposal

Pickup and recycling of old batteries possible.

 Technical support Service technicians are available to you at any time.

## Lifespan