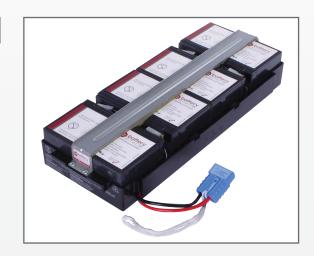

# RBC31-BD1 Battery kit for APC UPS

Batteries are the heart of a UPS system. They ensure the standby state of your UPS system. Because of our 100% quality control, stress tests (load tests) and a final equalization charge, you will always have **power even during a blackout**.

| Specifications       |                                                                                                        |
|----------------------|--------------------------------------------------------------------------------------------------------|
| Product Type         | Ready-to-install battery kit RBC31-BD1.                                                                |
| Battery Type         | Maintenance-free, leak proof, Sealed Lead<br>Acid battery. Best high-current ability for<br>UPS units. |
| Directive            | 2011/65/EU, RoHS compliant                                                                             |
| Dimensions (LxWxH)   | 419x165x70 mm                                                                                          |
| Weight               | 11,00 kg                                                                                               |
| Lifespan             | Up to 5 years                                                                                          |
| Warranty             | 2 years (3 years optional)                                                                             |
| Brand                | battery-direct©                                                                                        |
| Included in delivery | RBC31-BD1 Battery kit, installation manual.                                                            |