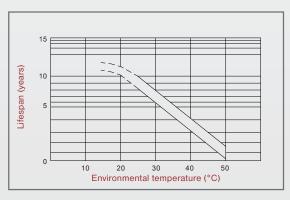

# Lifespan

| Specifications       |                                                                                                        |
|----------------------|--------------------------------------------------------------------------------------------------------|
| Product Type         | Ready-to-install battery kit RBC31-BD1.                                                                |
| Battery Type         | Maintenance-free, leak proof, Sealed Lead<br>Acid battery. Best high-current ability for<br>UPS units. |
| Directive            | 2011/65/EU, RoHS compliant                                                                             |
| Dimensions (LxWxH)   | 419x165x70 mm                                                                                          |
| Weight               | 11,00 kg                                                                                               |
| Lifespan             | Up to 5 years                                                                                          |
| Warranty             | 2 years (3 years optional)                                                                             |
| Brand                | battery-direct©                                                                                        |
| Included in delivery | RBC31-BD1 Battery kit, installation manual.                                                            |