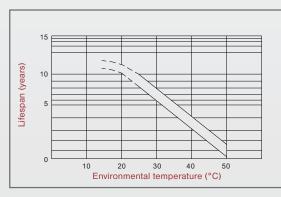

## Lifespan

| Specifications                                                                                          |                                                                                                        |
|---------------------------------------------------------------------------------------------------------|--------------------------------------------------------------------------------------------------------|
| Product Type                                                                                            | Ready-to-install battery kit RBC4-BD1.                                                                 |
| Battery Type                                                                                            | Maintenance-free, leak proof, Sealed Lead<br>Acid battery. Best high-current ability for<br>UPS units. |
| Directive                                                                                               | 2011/65/EU, RoHS compliant                                                                             |
| Dimensions (LxWxH)                                                                                      | 151x98x100 mm                                                                                          |
| Weight                                                                                                  | 3,80 kg                                                                                                |
| Lifespan                                                                                                | Up to 5 years                                                                                          |
| Warranty                                                                                                | 2 years (3 years optional)                                                                             |
| Brand                                                                                                   | battery-direct©                                                                                        |
| Included in delivery                                                                                    | RBC4-BD1 Battery kit, installation manual.                                                             |
| Best components for high accumulator performance                                                        |                                                                                                        |
| Pure Lead<br>With 99,9% above-averag<br>crystal structure.                                              | e high purity level and corrosion resistant micro                                                      |
| Performance supporting fleece<br>Glass-mat separator with maximum absorption factor.                    |                                                                                                        |
| Balanced Electrolyte<br>Specialized pH-value for o                                                      | ptimised ion mobility.                                                                                 |
| Asymmetrical lattice structure<br>Special geometry of lead components for high capacity and efficiency. |                                                                                                        |
| Safety                                                                                                  |                                                                                                        |
|                                                                                                         |                                                                                                        |
| Transport                                                                                               |                                                                                                        |