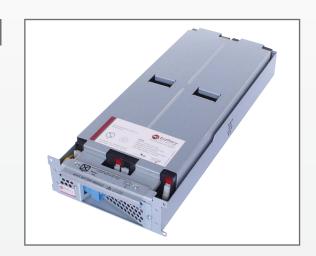

# RBC43-BD1 Battery kit for APC UPS

Batteries are the heart of a UPS system. They ensure the standby state of your UPS system. Because of our 100% quality control, stress tests (load tests) and a final equalization charge, you will always have power even during a blackout.

| Specifications       |                                                                                                        |
|----------------------|--------------------------------------------------------------------------------------------------------|
| Product Type         | Ready-to-install battery kit RBC43-BD1.                                                                |
| Battery Type         | Maintenance-free, leak proof, Sealed Lead<br>Acid battery. Best high-current ability for<br>UPS units. |
| Directive            | 2011/65/EU, RoHS compliant                                                                             |
| Dimensions (LxWxH)   | 525x216x76 mm                                                                                          |
| Weight               | 18,60 kg                                                                                               |
| Lifespan             | Up to 5 years                                                                                          |
| Warranty             | 2 years (3 years optional)                                                                             |
| Brand                | battery-direct©                                                                                        |
| Included in delivery | RBC43-BD1 Battery kit, installation manual.                                                            |