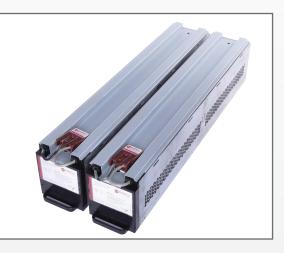

## RBC44-BD1 Batterv kit for APC UPS

Batteries are the heart of a UPS system. They ensure the standby state of your UPS system. Because of our 100% quality control, stress tests (load tests) and a final equalization charge, you will always have **power even during a blackout**.

| Specifications                                             |                                                                                                        |
|------------------------------------------------------------|--------------------------------------------------------------------------------------------------------|
| Product Type                                               | Ready-to-install battery kit RBC44-BD1.                                                                |
| Battery Type                                               | Maintenance-free, leak proof, Sealed Lead<br>Acid battery. Best high-current ability for<br>UPS units. |
| Directive                                                  | 2011/65/EU, RoHS compliant                                                                             |
| Dimensions (LxWxH)                                         | 597x197x122 mm                                                                                         |
| Weight                                                     | 32,00 kg                                                                                               |
| Lifespan                                                   | Up to 5 years                                                                                          |
| Warranty                                                   | 2 years (3 years optional)                                                                             |
| Brand                                                      | battery-direct©                                                                                        |
| Included in delivery                                       | RBC44-BD1 Battery kit, installation manual                                                             |
| Best components for                                        | high accumulator performance                                                                           |
| Pure Lead<br>With 99,9% above-averag<br>crystal structure. | e high purity level and corrosion resistant micro                                                      |
| Performance supporting<br>Glass-mat separator with r       | <b>g fleece</b><br>naximum absorption factor.                                                          |
| Balanced Electrolyte<br>Specialized pH-value for o         | otimised ion mobility.                                                                                 |
| Asymmetrical lattice structure Special geometry of lead    | ucture<br>components for high capacity and efficiency.                                                 |
| Safety                                                     |                                                                                                        |
|                                                            |                                                                                                        |