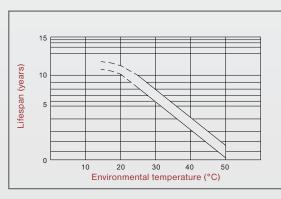

|
| Safety                                                     |                                                                                                        |
|                                                            |                                                                                                        |

## Transport

battery-direct batteries have to be shipped according to the current regulations.

## High capacity battery

- 2 years warranty
  24 months warranty instead of the usual 12 months.
  - **Fast delivery** Insured and fast shipping with UPS©.
- Easy disposal
  Pickup and recycling of old batteries
  possible.
  - **Technical support** Service technicians are available to you at any time.

## Lifespan