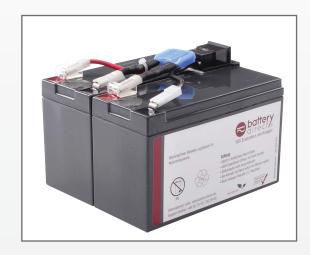

# RBC48-BD1 Battery kit for APC UPS

Batteries are the heart of a UPS system. They ensure the standby state of your UPS system. Because of our 100% quality control, stress tests (load tests) and a final equalization charge, you will always have **power even during a blackout**.

| Specifications       |                                                                                                        |
|----------------------|--------------------------------------------------------------------------------------------------------|
| Product Type         | Ready-to-install battery kit RBC48-BD1.                                                                |
| Battery Type         | Maintenance-free, leak proof, Sealed Lead<br>Acid battery. Best high-current ability for<br>UPS units. |
| Directive            | 2011/65/EU, RoHS compliant                                                                             |
| Dimensions (LxWxH)   | 151x134x98 mm                                                                                          |
| Weight               | 4,90 kg                                                                                                |
| Lifespan             | Up to 5 years                                                                                          |
| Warranty             | 2 years (3 years optional)                                                                             |
| Brand                | battery-direct©                                                                                        |
| Included in delivery | RBC48-BD1 Battery kit, installation manual.                                                            |