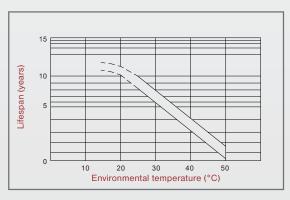

## Lifespan

| Specifications       |                                                                                                        |
|----------------------|--------------------------------------------------------------------------------------------------------|
| Product Type         | Ready-to-install battery kit RBC48-BD1.                                                                |
| Battery Type         | Maintenance-free, leak proof, Sealed Lead<br>Acid battery. Best high-current ability for<br>UPS units. |
| Directive            | 2011/65/EU, RoHS compliant                                                                             |
| Dimensions (LxWxH)   | 151x134x98 mm                                                                                          |
| Weight               | 4,90 kg                                                                                                |
| Lifespan             | Up to 5 years                                                                                          |
| Warranty             | 2 years (3 years optional)                                                                             |
| Brand                | battery-direct©                                                                                        |
| Included in delivery | RBC48-BD1 Battery kit, installation manual.                                                            |