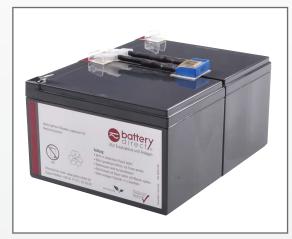

# RBC6-BD1 Battery kit for APC UPS

Batteries are the heart of a UPS system. They ensure the standby state of your UPS system. Because of our 100% quality control, stress tests (load tests) and a final equalization charge, you will always have **power even during a blackout**.

| Specifications       |                                                                                                        |
|----------------------|--------------------------------------------------------------------------------------------------------|
| Product Type         | Ready-to-install battery kit RBC6-BD1.                                                                 |
| Battery Type         | Maintenance-free, leak proof, Sealed Lead<br>Acid battery. Best high-current ability for<br>UPS units. |
| Directive            | 2011/65/EU, RoHS compliant                                                                             |
| Dimensions (LxWxH)   | 200x151x100 mm                                                                                         |
| Weight               | 8,00 kg                                                                                                |
| Lifespan             | Up to 5 years                                                                                          |
| Warranty             | 2 years (3 years optional)                                                                             |
| Brand                | battery-direct©                                                                                        |
| Included in delivery | RBC6-BD1 Battery kit, installation manual.                                                             |