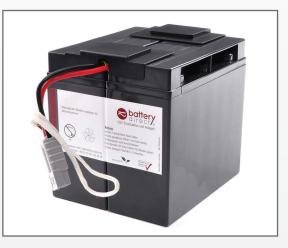

## RBC7-BD1 Batterv kit for APC UPS

Batteries are the heart of a UPS system. They ensure the standby state of your UPS system. Because of our 100% quality control, stress tests (load tests) and a final equalization charge, you will always have **power even during a blackout**.

| Specifications                                              |                                                                                                        |
|-------------------------------------------------------------|--------------------------------------------------------------------------------------------------------|
| Product Type                                                | Ready-to-install battery kit RBC7-BD1.                                                                 |
| Battery Type                                                | Maintenance-free, leak proof, Sealed Leac<br>Acid battery. Best high-current ability for<br>UPS units. |
| Directive                                                   | 2011/65/EU, RoHS compliant                                                                             |
| Dimensions (LxWxH)                                          | 183x152x173 mm                                                                                         |
| Weight                                                      | 12,50 kg                                                                                               |
| Lifespan                                                    | Up to 5 years                                                                                          |
| Warranty                                                    | 2 years (3 years optional)                                                                             |
| Brand                                                       | battery-direct©                                                                                        |
| Included in delivery                                        | RBC7-BD1 Battery kit, installation manual.                                                             |
| Best components fo                                          | r high accumulator performance                                                                         |
| Pure Lead<br>With 99,9% above-average<br>crystal structure. | e high purity level and corrosion resistant micro                                                      |
| Performance supportin<br>Glass-mat separator with           | g fleece<br>maximum absorption factor.                                                                 |
| Balanced Electrolyte<br>Specialized pH-value for o          | ptimised ion mobility.                                                                                 |
|                                                             | ucture<br>components for high capacity and efficiency.                                                 |
| Safety                                                      |                                                                                                        |
|                                                             |                                                                                                        |
|                                                             |                                                                                                        |
| Transport                                                   |                                                                                                        |