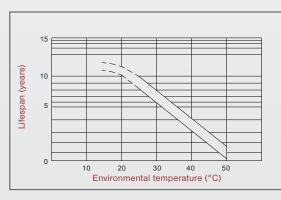

|
|                                                             |                                                                                                        |
| Transport                                                   |                                                                                                        |

battery-direct batteries have to be shipped according to the current regulations.

## High capacity battery

- 2 years warranty
  24 months warranty instead of the usual 12 months.
- Fast delivery Insured and fast shipping with UPS©.
- Easy disposal Pickup and recycling of old batteries possible.
- Technical support Service technicians are available to you at any time.

## Lifespan