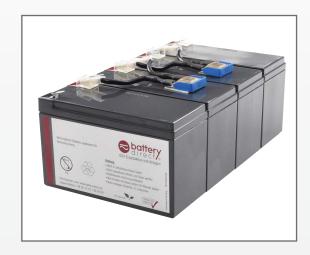

# RBC8-BD1 Battery kit for APC UPS

Batteries are the heart of a UPS system. They ensure the standby state of your UPS system. Because of our 100% quality control, stress tests (load tests) and a final equalization charge, you will always have **power even during a blackout**.

| Specifications       |                                                                                                        |
|----------------------|--------------------------------------------------------------------------------------------------------|
| Product Type         | Ready-to-install battery kit RBC8-BD1.                                                                 |
| Battery Type         | Maintenance-free, leak proof, Sealed Lead<br>Acid battery. Best high-current ability for<br>UPS units. |
| Directive            | 2011/65/EU, RoHS compliant                                                                             |
| Dimensions (LxWxH)   | 260x151x100 mm                                                                                         |
| Weight               | 9,00 kg                                                                                                |
| Lifespan             | Up to 5 years                                                                                          |
| Warranty             | 2 years (3 years optional)                                                                             |
| Brand                | battery-direct©                                                                                        |
| Included in delivery | RBC8-BD1 Battery kit, installation manual.                                                             |