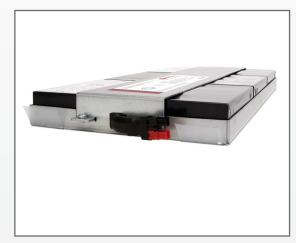

# RBC88-BD1 Battery kit for APC UPS

Batteries are the heart of a UPS system. They ensure the standby state of your UPS system. Because of our 100% quality control, stress tests (load tests) and a final equalization charge, you will always have **power even during a blackout**.

| Specifications       |                                                                                                        |
|----------------------|--------------------------------------------------------------------------------------------------------|
| Product Type         | Ready-to-install battery kit RBC88-BD1.                                                                |
| Battery Type         | Maintenance-free, leak proof, Sealed Lead<br>Acid battery. Best high-current ability for<br>UPS units. |
| Directive            | 2011/65/EU, RoHS compliant                                                                             |
| Dimensions (LxWxH)   | 480x207x38 mm                                                                                          |
| Weight               | 10,45 kg                                                                                               |
| Lifespan             | Up to 5 years                                                                                          |
| Warranty             | 2 years (3 years optional)                                                                             |
| Brand                | battery-direct©                                                                                        |
| Included in delivery | RBC88-BD1 Battery kit, installation manual.                                                            |